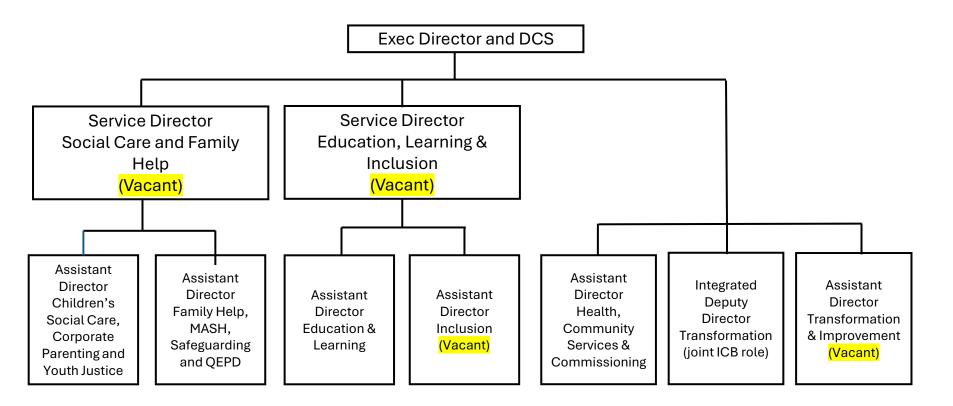

# Executive Director of Children and Young People's Services

Sarah-Jane Smedmor

# Service Director Social Care and Family Help

**Vacant** 

# Service Director Education, Learning & Inclusion Vacant